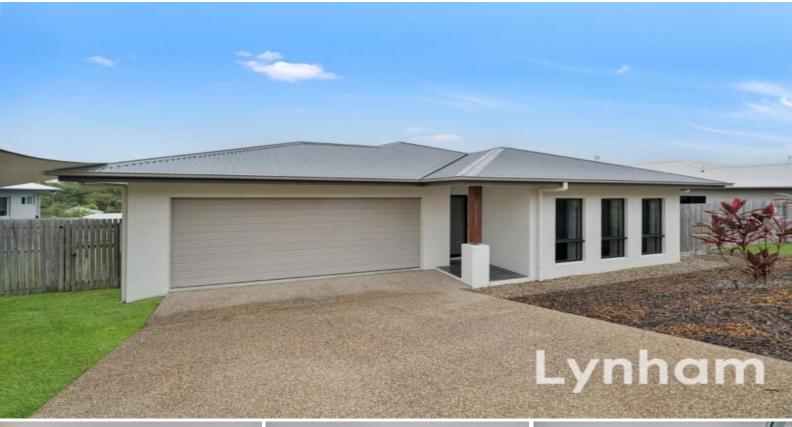

## 35 Maryland Drive Deeragun

## Elevated 4 Bedroom Family Home

Introducing a remarkable opportunity tailored to families in search of generous space & versatile living. Situated in an elevated position and taking full use of the cooling breezes, this remarkable single-story residence offers an impressive four-bedroom layout.

## THE PROPERTY

- Currently rented at \$500 per week Until June 24
- Expansive open-plan living & dining space
- A contemporary kitchen resplendent with stylish aesthetics, abundant
- storage, and ample counter space
- Four large bedrooms, 3 complete with wardrobes
- The main bedroom features a walk-in wardrobe & private ensuite
- Master Bathroom comprises a walk-in shower, bathtub, and a separate toilet
- Internally situated laundry with direct external access