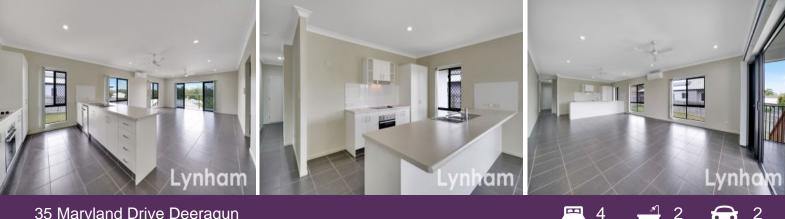

## THE PROPERTY

- Currently rented at \$500 per week Until June 24
- Expansive open-plan living & dining space
- A contemporary kitchen resplendent with stylish aesthetics, abundant
- storage, and ample counter space
- Four large bedrooms, 3 complete with wardrobes
- The main bedroom features a walk-in wardrobe & private ensuite
- Master Bathroom comprises a walk-in shower, bathtub, and a separate toilet
- Internally situated laundry with direct external access