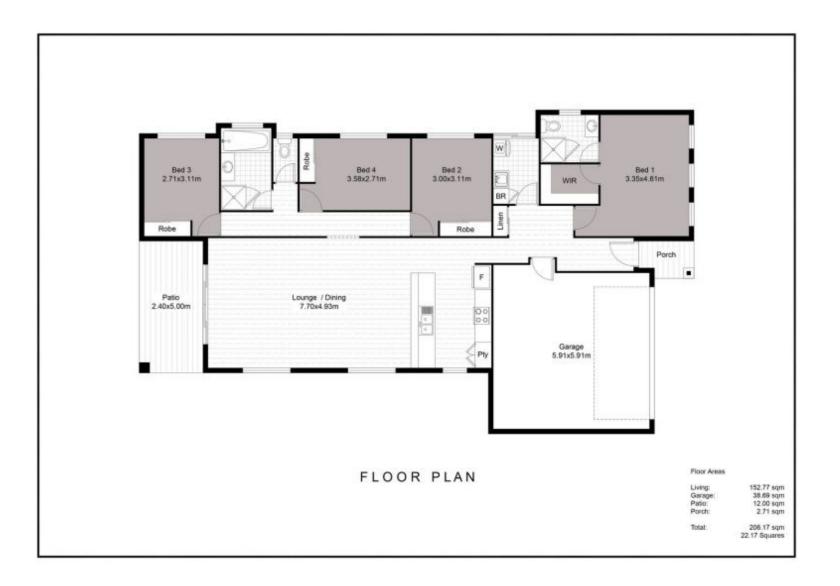

## THE PROPERTY

- Currently rented at \$500 per week Until June 24
- Expansive open-plan living & dining space
- A contemporary kitchen resplendent with stylish aesthetics, abundant
- storage, and ample counter space
- Four large bedrooms, 3 complete with wardrobes
- The main bedroom features a walk-in wardrobe & private ensuite
- Master Bathroom comprises a walk-in shower, bathtub, and a separate toilet
- Internally situated laundry with direct external access