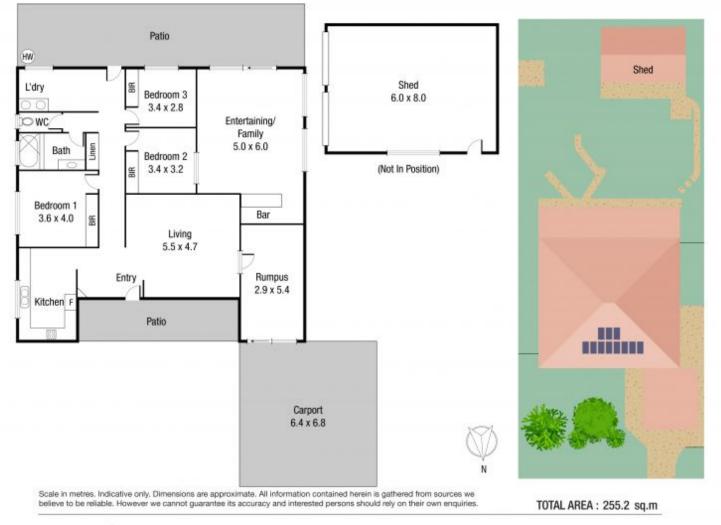

With an original design of three bedrooms when built new in 1985, the home has been expanded since, with the enclosing of the original garage, and this has been used a fourth bedroom by the owners. Additionally there is a large rear family room and a back patio.

With added the benefit of a the large powered shed to the back of the property and rear gates to the park at the back, the home offers the opportunity for a buyer to modernise whilst they live in the home.