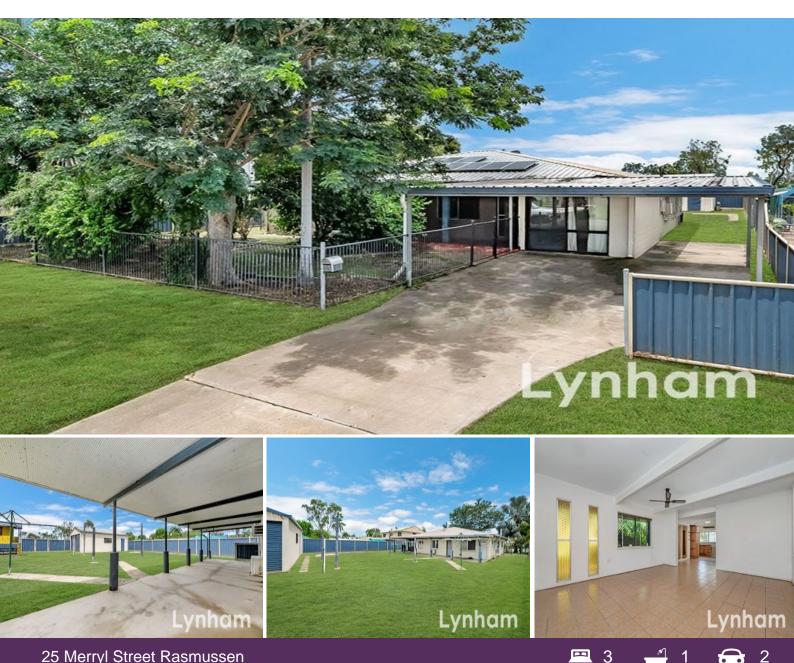

## 25 Merryl Street Rasmussen

## Large Family Home With Powered Shed - 926 M2 allotment

Centrally located to all the amenities, in a quiet pocket of Rasmussen, and featuring a generously sized floor plan, this home is prefect for the large family.

With an original design of three bedrooms when built new in 1985, the home has been expanded since, with the enclosing of the original garage, and this has been used a fourth bedroom by the owners. Additionally there is a large rear family room and a back patio.

With added the benefit of a the large powered shed to the back of the property and rear gates to the park at the back, the home offers the opportunity for a buyer to modernise whilst they live in the home.