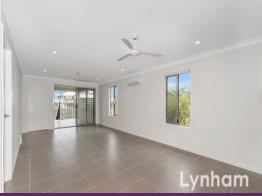

#### THE PROPERTY

- 4 carpeted bedrooms all with wardrobes
- Main bedroom features a walk-in wardrobe and ensuite
- Open plan lounge & dining room
- Modern kitchen with ample bench space and storage
- Main bathroom with walk-in shower, bathtub & separate toilet
- Rear patio out the back for entertaining
- Internal laundry with direct external access
- Double garage