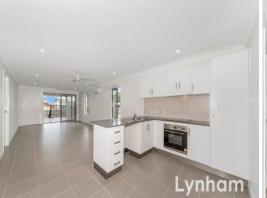

#### THE PROPERTY

- 4 carpeted bedrooms all with wardrobes
- Main bedroom features a walk-in wardrobe and ensuite
- Open plan lounge & dining room
- Modern kitchen with ample bench space and storage
- Main bathroom with walk-in shower, bathtub & separate toilet
- Rear patio out the back for entertaining
- Internal laundry with direct external access
- Double garage