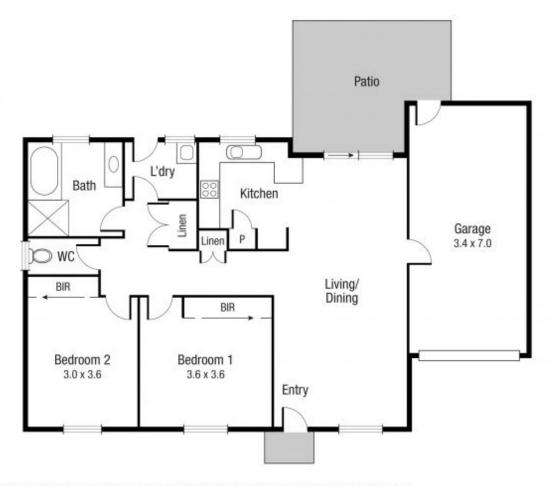

## THE PROPERTY

- 2 Bedrooms
- Functional Kitchen
- Main bathroom with shower over the bathtub
- A separate laundry
- Air-conditioned
- Security screens
- Lock up car accommodation
- Back patio with private courtyard

TOTAL AREA: 118.7 sq.m

## 13/1 Burnda