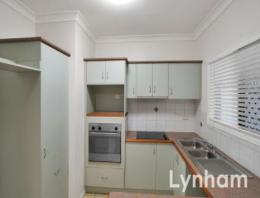

## THE PROPERTY

- 2 Bedrooms
- Functional Kitchen
- Main bathroom with shower over the bathtub
- A separate laundry
- Air-conditioned
- Security screens
- Lock up car accommodation
- Back patio with private courtyard