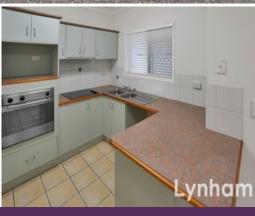

## THE PROPERTY

- 2 Bedrooms
- Functional Kitchen
- Main bathroom with shower over the bathtub
- A separate laundry
- Air-conditioned
- Security screens
- Lock up car accommodation
- Back patio with private courtyard