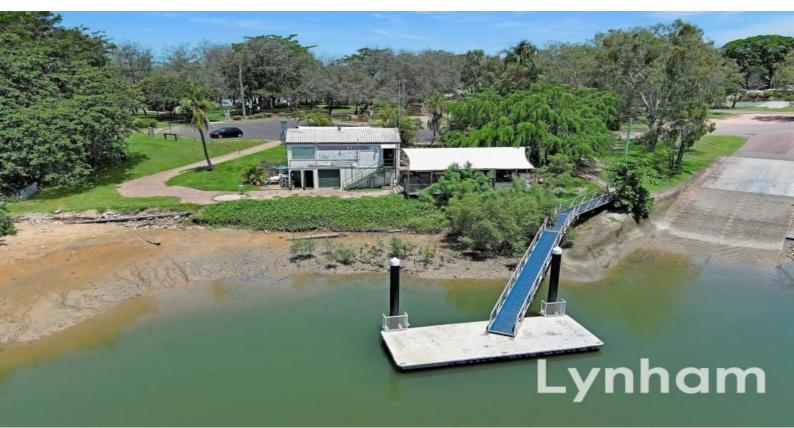

## "Fisherman's Landing" Balgal Beach WIWO Land Buildings Equipment - leasehold tit

A waterfront location with a one-in-million view in the afternoon as the sun sets to the rear - that's how a staff member of many years describes the ambience of the "Fisherman's Landing".

Located on Townsville Northern Beaches, a short drive of the Bruce Highway, the iconic "Fisherman's Landing" is arguably the hub of the local Balgal Beach community. Built on the foreshore of Rollingstone Creek, neighbouring the local boat ramp, and within metres of the ocean beachfront, the location is rarely offered to the market from a commercial sense.

But that's not the only part of the story of a business that is being offered to the market by tender. Managed by its current owner Richard Charleston, who purchased the leasehold holding in 1992, (the business first operated in 1979), Richard hopes to pass the business