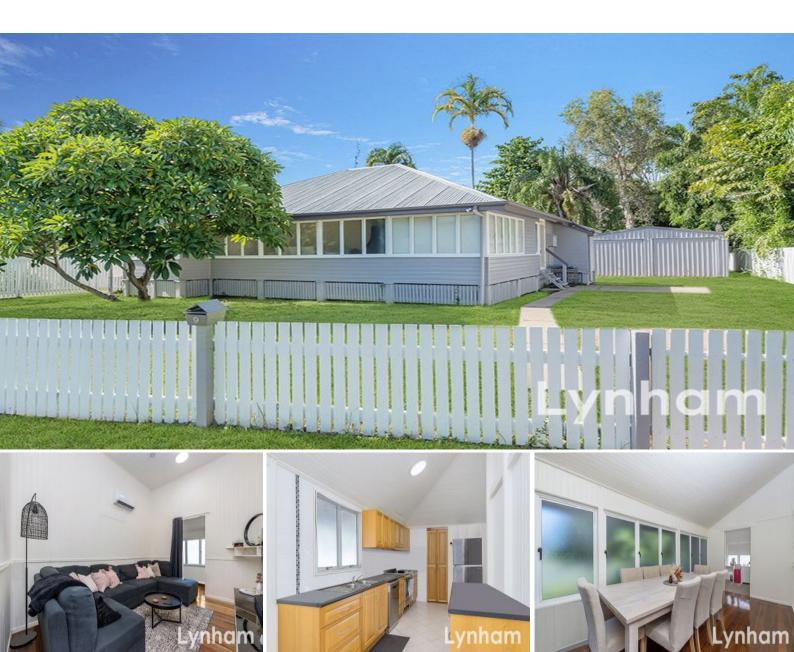

## **Timeless Tradition**

Beyond the beauty of its inescapable Queenslander heritage, within the walls of this stunningly crafted home sits a raft of unparalleled contemporary interiors.

Presenting as a new home, it's a blend of old meets new.

It flows seemingly from the moment you enter the door.

Under high ceilings, the three bedrooms, including a generous-sized master with a stunning ensuite and walk-in robe, are enhanced by subtle tones and project a traditional presence that's warm and inviting.

The low-maintenance 791sqm allotment is fully fenced with a double-bay shed.