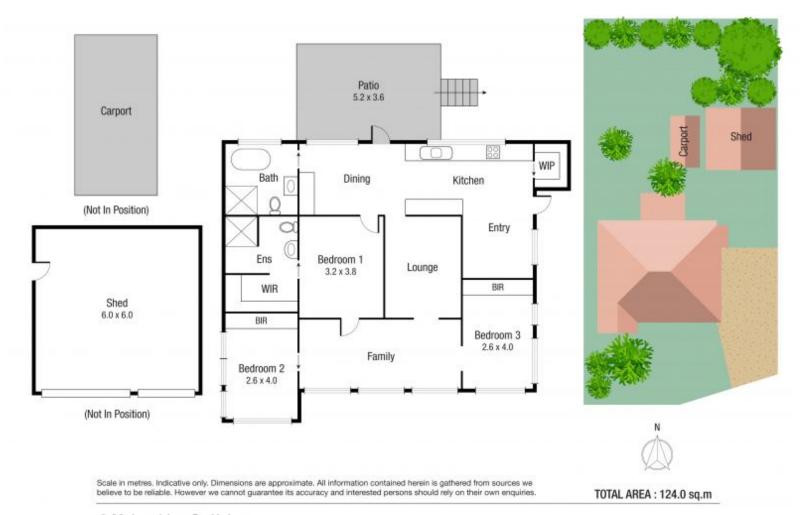

It flows seemingly from the moment you enter the door.

Under high ceilings, the three bedrooms, including a generous-sized master with a stunning ensuite and walk-in robe, are enhanced by subtle tones and project a traditional presence that's warm and inviting.

The low-maintenance 791sqm allotment is fully fenced with a double-bay shed.