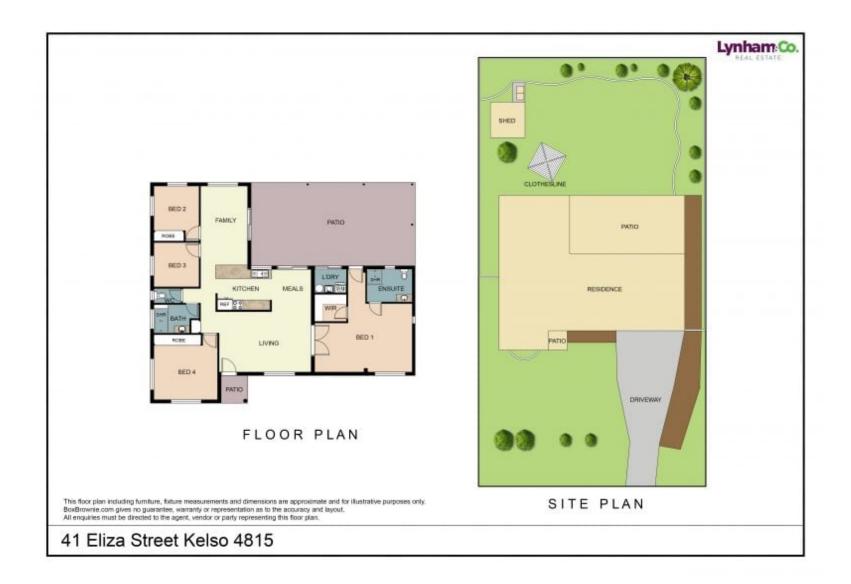

With an open plan design, the home features a large living/lounge room to the front of the home, dining and family rooms separated by galley style kitchen

Along the back of the home sits a huge rear patio, purposefully designed to take advantage of the east /west aspect of the home and river breezes synonymous with the area.

The master bedroom is generously sized and features an ensuite and walk  $% \left( {{{\mathbf{r}}_{\mathbf{k}}}^{\mathbf{k}}} \right)$ 