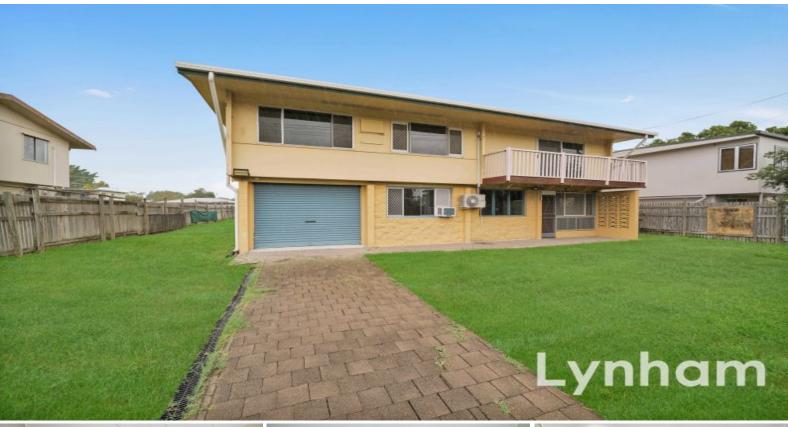

## Unmatched convenience - location plus

With convenience on your doorstep - this high set home is located just minutes from schools, Woolworths Shopping Centre, Hotels, McDonald's, other shops and a Medical hub to name a few.

Being a larger sized double-storey home, with internal stairs, ?it offers polished timber floors, a functional kitchen and bathroom, living-dining and three good-sized bedrooms upstairs. The home is in mostly original condition. Upstairs is fully air-conditioned.

Downstairs is fully enclosed, and whilst not appearing to be legal height, it offer's additional space that can be used as teenagers retreat with an open plan area, and a partition creating rooms, as well as a toilet and shower. There is room for one car with roller door access.

Outside there is a back patio, and all this sits on an 809 m2 fully fenced allotment.