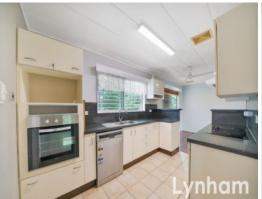

Being a larger sized double-storey home, with internal stairs, ?it offers polished timber floors, a functional kitchen and bathroom, living-dining and three good-sized bedrooms upstairs. The home is in mostly original condition. Upstairs is fully air-conditioned.