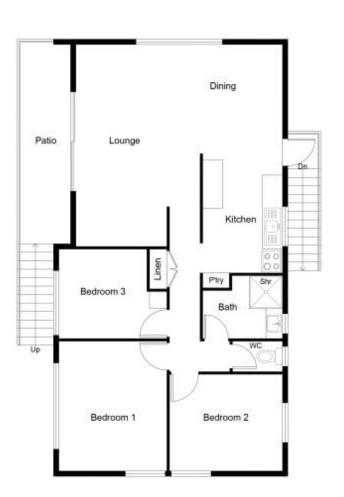

Featuring three bedrooms, a functional kitchen and bathroom, and open-plan living and dining, the home represents an original example of a popular high-set design synonymous with the suburb.

Underneath the home is partially enclosed and with laundry and room for car accommodation.

## **Graham Lynham**

0427 695 162

0447 250 222

LOWER FLOOR PLAN UPPER FLOOR PLAN