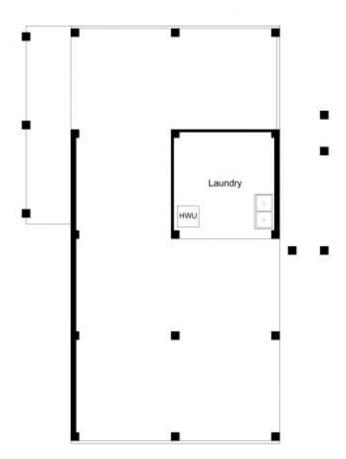

Featuring three bedrooms, a functional kitchen and bathroom, and open-plan living and dining, the home represents an original example of a popular high-set design synonymous with the suburb.

Underneath the home is partially enclosed and with laundry and room for car accommodation.

## **Graham Lynham**

0427 695 162

0447 250 222

LOWER FLOOR PLAN UPPER FLOOR PLAN