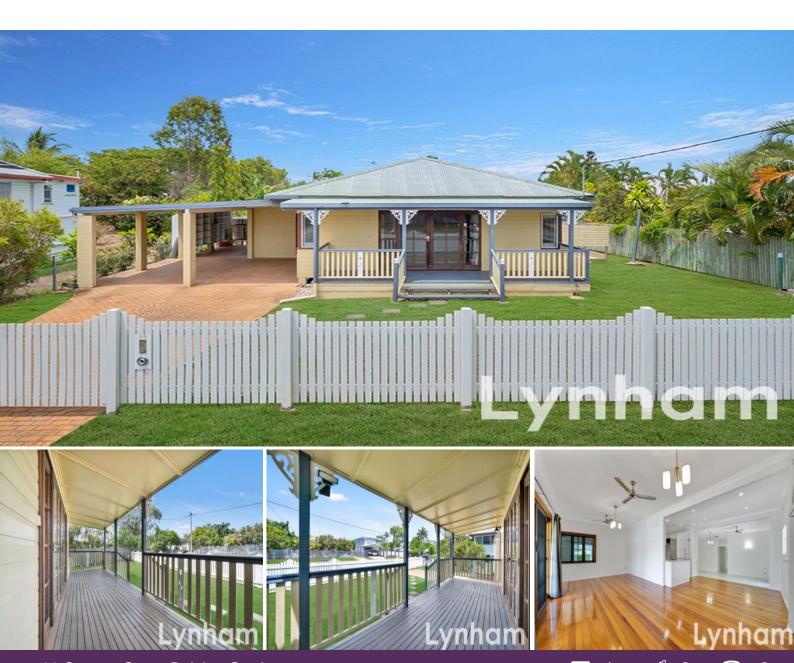

## Sold by Graham Shelly and Nathan Lynham

Offering a tranquil setting, within a highly enviable location, this beautifully maintained low-set home is ready for a new family to move in and make it their own.

Built in the 1950's, the home was then renovated in the early 1990's to expand the living area significantly, with a focus on preserving the character of the home.

Arriving at the home you are met with the traditional front patio, which faces eastward and enjoys the prevailing sea breezes and shaded afternoons all year round.

Inside the main entrance, the main family/dining area boasts polished timber floors, high ceilings, and ample space for entertaining.