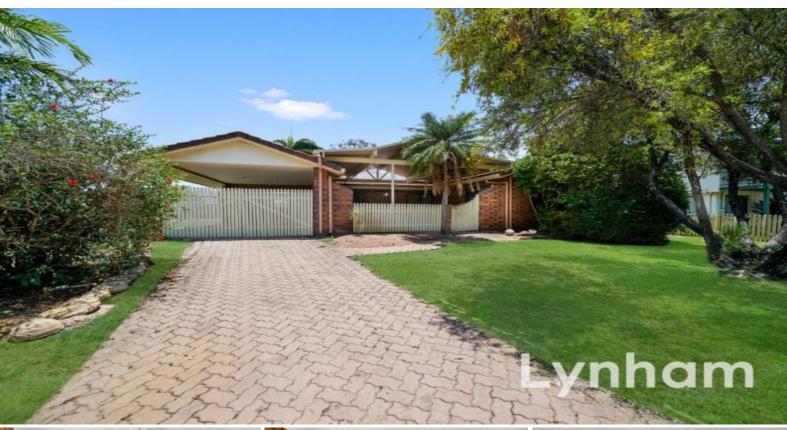

#### **Entertainment At Its Finest**

This charming, low-maintenance brick and tile home built in 1988 is not to be missed. It features a good-sized living room with an additional rumpus room, three bedrooms a large covered entertainment area & in-ground pool. Excellent for first-home buyers, downsizers or investors

### THE PROPERTY

- Fully Repainted with new carpets
- 3 bedrooms with built-in wardrobes
- Recently renovated main bathroom with two-way access
- Spacious Lounge & dining area
- Main kitchen with ample storage
- Separate rumpus room for versatile living
- Garden shed
- Inground Pool
- Expansive entertaining area in the front