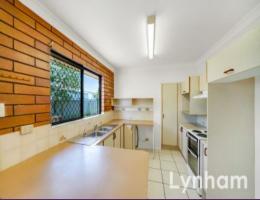

### THE PROPERTY

- Fully Repainted with new carpets
- 3 bedrooms with built-in wardrobes
- Recently renovated main bathroom with two-way access
- Spacious Lounge & dining area
- Main kitchen with ample storage
- Separate rumpus room for versatile living
- Garden shed
- Inground Pool
- Expansive entertaining area in the front