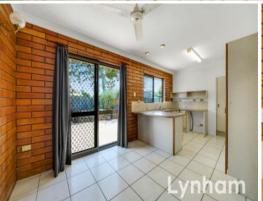

### THE PROPERTY

- Fully Repainted with new carpets
- 3 bedrooms with built-in wardrobes
- Recently renovated main bathroom with two-way access
- Spacious Lounge & dining area
- Main kitchen with ample storage
- Separate rumpus room for versatile living
- Garden shed
- Inground Pool
- Expansive entertaining area in the front