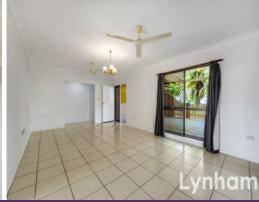

### THE PROPERTY

- Fully Repainted with new carpets
- 3 bedrooms with built-in wardrobes
- Recently renovated main bathroom with two-way access
- Spacious Lounge & dining area
- Main kitchen with ample storage
- Separate rumpus room for versatile living
- Garden shed
- Inground Pool
- Expansive entertaining area in the front