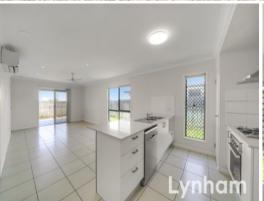

#### THE PROPERTY

- Four air-conditioned bedrooms with built-in wardrobes
- Main bedroom with walk-in wardrobe and ensuite
- Functional modern layout and colours
- Modern kitchen with ample bench space and storage
- Main bathroom with shower, bathtub and separate toilet
- Fully air-conditioned throughout