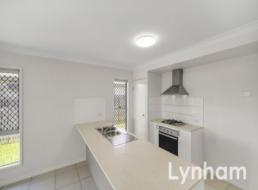

#### THE PROPERTY

- Four air-conditioned bedrooms with built-in wardrobes
- Main bedroom with walk-in wardrobe and ensuite
- Functional modern layout and colours
- Modern kitchen with ample bench space and storage
- Main bathroom with shower, bathtub and separate toilet
- Fully air-conditioned throughout