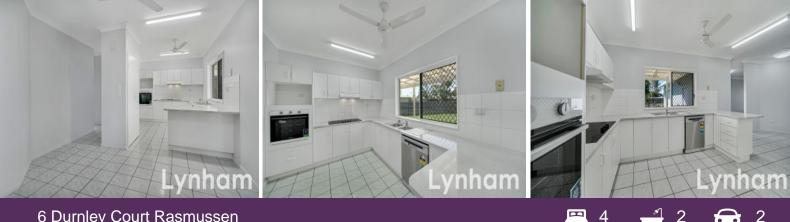

Recently rejuvenated, including painting, new carpets and light fittings, the current owners have gone to great lengths to ensure the new owners can simply move in with nothing to do.

Boasting an open plan design with a large carpeted living area, along with a tiled dining area next to the kitchen, all bedrooms feature built-in wardrobes.