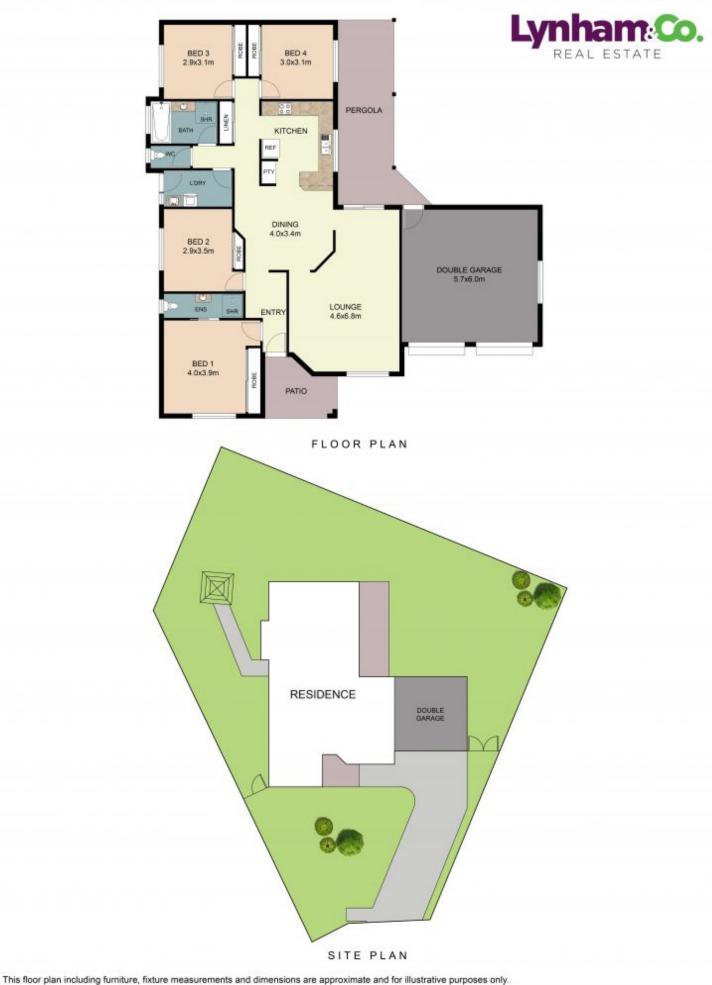

## Low set four bedroom family home in quiet court

Perfectly positioned in a quiet court, on a fully fenced 791 sqm allotment, in a pocket of similar quality homes, this four-bedroom home offers endless opportunities for the new owners.

Recently rejuvenated, including painting, new carpets and light fittings, the current owners have gone to great lengths to ensure the new owners can simply move in with nothing to do.

Boasting an open plan design with a large carpeted living area, along with a tiled dining area next to the kitchen, all bedrooms feature built-in wardrobes.

There is a rear patio that overlooks the backyard, which is fully fenced.

Complimenting the home is a double garage.