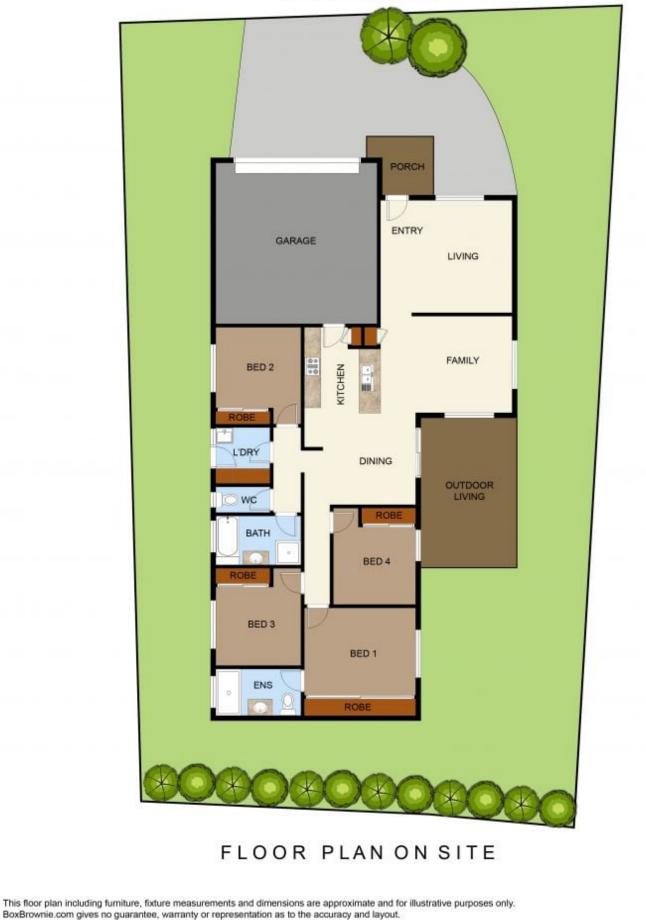

## THE PROPERTY:

- Large rendered block and family home.
- 4 Spacious bedrooms inc the master with Built-in Robe and Ensuite.
- Two living areas including a separate lounge at the front of the home.

## **KALYNDA PARADE**

Lynham.Co.

All enquiries must be directed to the agent, vendor or party representing this floor plan.