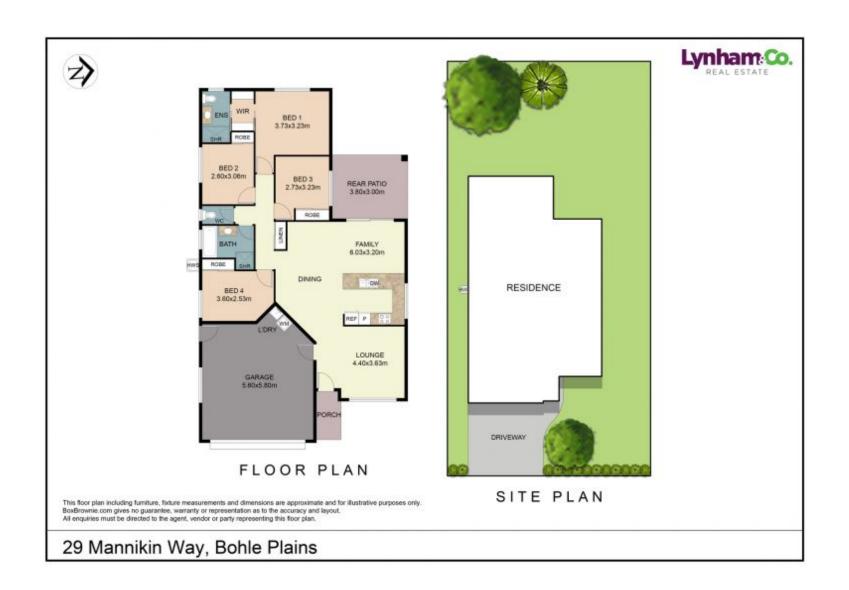

## THE PROPERTY

- Currently tenanted at \$450 until Jan 2024
- Master bedroom with its own ensuite and walk-in wardrobe
- Three additional bedrooms boasting built-in wardrobes
- Seamlessly flowing open-plan family and dining extending to a sheltered patio
- Modern kitchen with ample storage and bench space