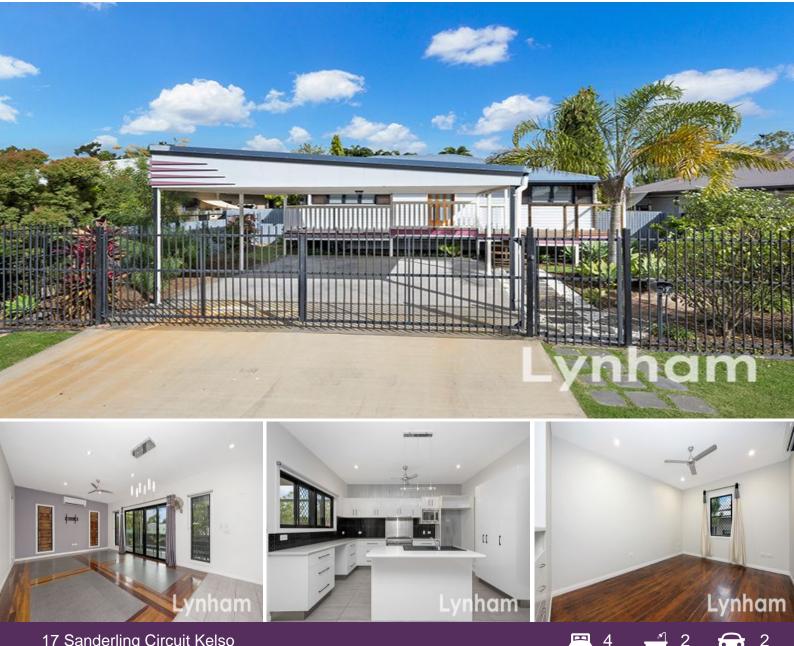

## 17 Sanderling Circuit Kelso

## Under Contract By Nathan Lynham 0427695162

Beyond the beauty of its inescapable Queenslander heritage, within the walls of this stunningly crafted home sits a raft of unparalleled contemporary interiors.

Presenting as a new home, it's a blend of old meets new.

It flows seemingly from the moment you enter the door.

Under high ceilings, the four bedrooms, including a generous-sized master with a stunning ensuite and walk-in robe, are enhanced by subtle tones and project a traditional presence that's warm and inviting.

Polished Timber floors flowing from front to rear, give rise to high ceilings finished with square set junctions, and earthy tones set the tone for the true heart of this home, which is at the rear, and includes the delightful open plan living and dining room which adjo