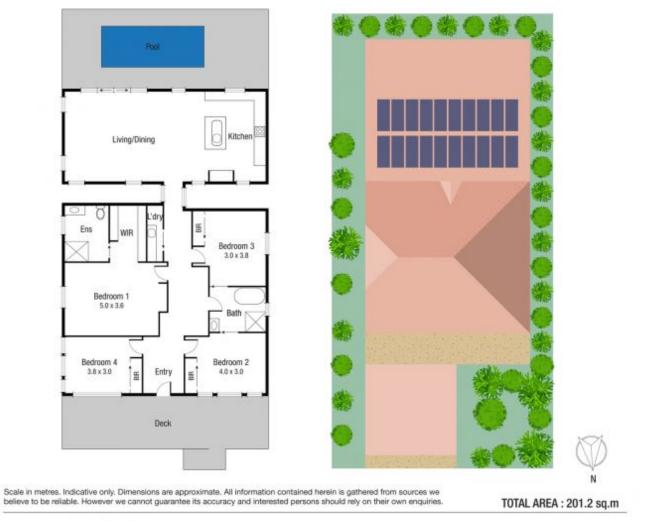

Presenting as a new home, it's a blend of old meets new.

It flows seemingly from the moment you enter the door.

Under high ceilings, the four bedrooms, including a generous-sized master with a stunning ensuite and walk-in robe, are enhanced by subtle tones and project a traditional presence that's warm and inviting.

Polished Timber floors flowing from front to rear, give rise to high ceilings finished with square set junctions, and earthy tones set the tone for the true heart of this home, which is at the rear, and includes the delightful open plan living and dining room which adjo