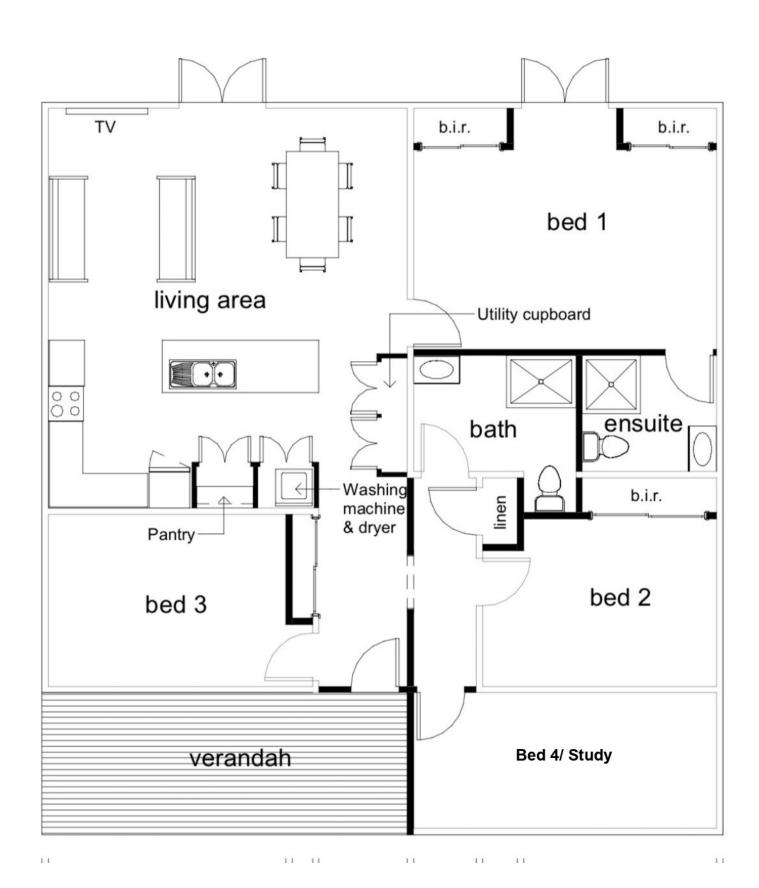

The outcome is simply amazing.

?

The functional floor plan is designed with the family at the heart of the home.

A modern black and white kitchen, with stone bench tops and quality appliances and fittings, sits at the centre of the home and has been positioned with entertaining in mind.

The kitchen overlooks the open-plan living and dining rooms. ?