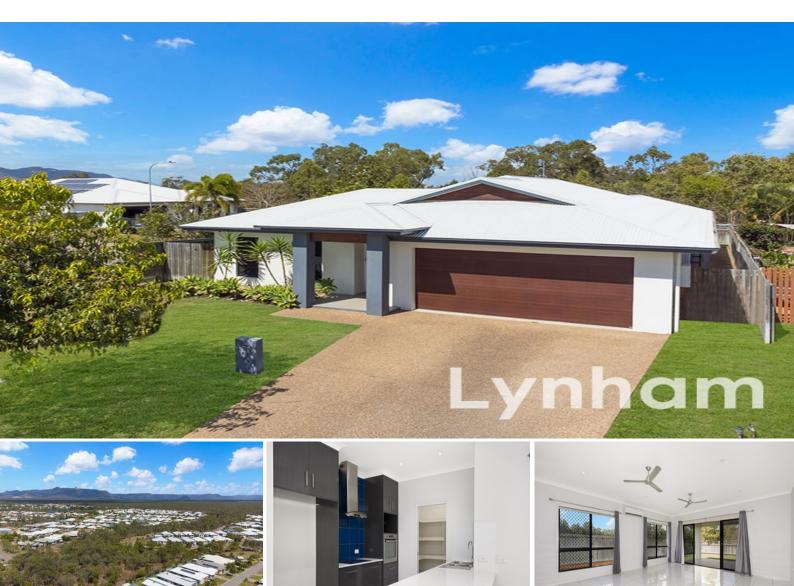

## 40 Poinsettia Drive BOHLE PLAINS

## Sold By Nathan Lynham 0427695162

This modern and contemporary residence delivers an open plan design on a low maintenance 518sqm corner allotment with only one boundary neighbour. Set in the family-friendly suburb of Bohle Plains and only a short drive to local schools & shops, the generously sized home was built with a family in mind, and it is perfectly planned by the current owners to take advantage of corner allotment and capture the breezes.

### THE PROPERTY

- Master bedroom with ensuite and walk-in wardrobe
- Two additional bedrooms with built-in mirrored wardrobes
- Enclosed study nook perfect for working from home
- Air-conditioning throughout
- Open plan living and dining flows out under roof patio
- Central galley style kitchen with walk-in pantry and induction cooktop
- Formal lounge/theatre room with surround sound & built-in storage