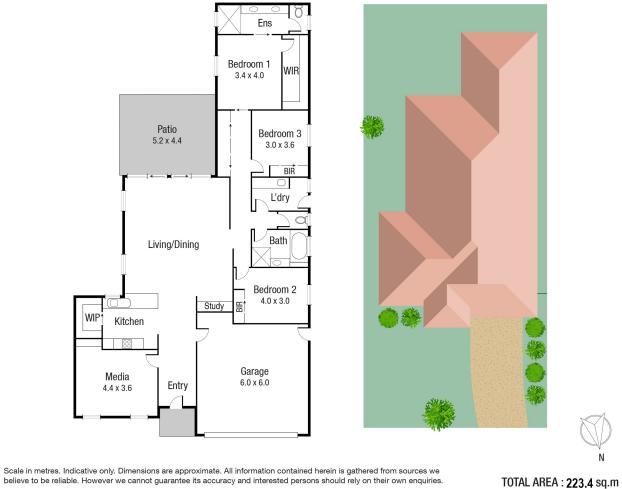

### THE PROPERTY

- Master bedroom with ensuite and walk-in wardrobe
- Two additional bedrooms with built-in mirrored wardrobes
- Enclosed study nook perfect for working from home
- Air-conditioning throughout
- Open plan living and dining flows out under roof patio
- Central galley style kitchen with walk-in pantry and induction cooktop
- Formal lounge/theatre room with surround sound & built-in storage

## Under Contract By Nathan Lynham 0427695162

Type: House Sold Date: 14/08/2021 Land: 518 m2

Council Rates: \$3,849.58/year (approx)