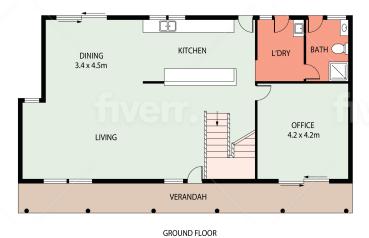

## THE PROPERTY

- -Three large bedrooms upstairs (including a very large master with en suite)
- -Second living area at the top of the stairs
- -Study /4th Bedroom downstairs
- -Two living areas

0427 695 162

 VERANDAH
 22.12m²

 LIVING
 218.46m²

TOTAL AREA 240.58m<sup>2</sup>

FIRST FLOOR