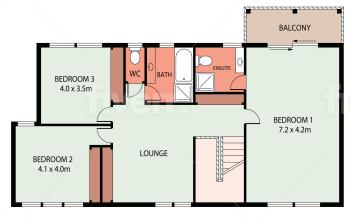

## THE PROPERTY

- -Three large bedrooms upstairs (including a very large master with en suite)
- -Second living area at the top of the stairs
- -Study /4th Bedroom downstairs
- -Two living areas