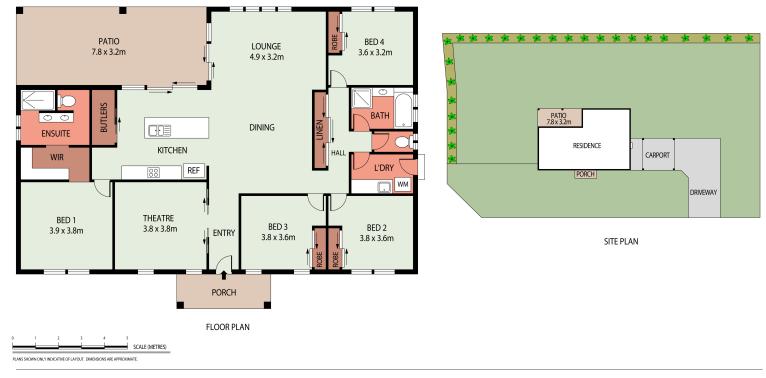

#### THE PROPERTY

- Expansive 239sqm layout offering a versatile layout
- Outdoor entertaining area extending onto fenced rear yard
- Master bedroom appointed with walk-in wardrobe and ensuite
- Well appointed kitchen with stone benchtops, gas stove & stainless steel appliances
- Walk-in butlers pantry leads off from the kitchen
- Open plan living & dining with direct access to patio
- Four bedrooms all fitted with built-in wardrobes

## **Nathan Lynham**

0427 695 162

LIVING 170.00m<sup>2</sup>
CARPORT 36.00m<sup>2</sup>
PORCH 6.00m<sup>2</sup>
PATIO 27.20m<sup>2</sup>

TOTAL AREA 239.20m<sup>2</sup>

169 CRYSTAL CRESCENT ALICE RIVER, QLD 4818