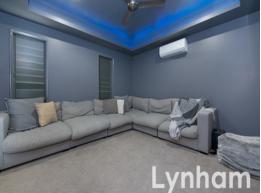

#### THE PROPERTY

- Expansive 239sqm layout offering a versatile layout
- Outdoor entertaining area extending onto fenced rear yard
- Master bedroom appointed with walk-in wardrobe and ensuite
- Well appointed kitchen with stone benchtops, gas stove & stainless steel appliances
- Walk-in butlers pantry leads off from the kitchen
- Open plan living & dining with direct access to patio
- Four bedrooms all fitted with built-in wardrobes