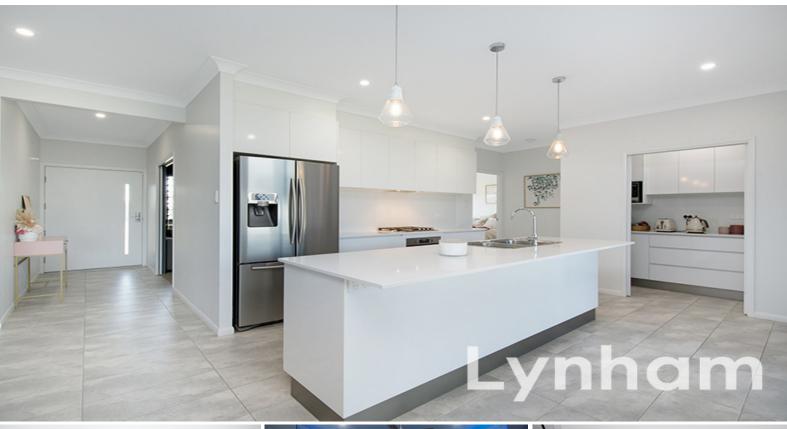

#### THE PROPERTY

- Expansive 239sqm layout offering a versatile layout
- Outdoor entertaining area extending onto fenced rear yard
- Master bedroom appointed with walk-in wardrobe and ensuite
- Well appointed kitchen with stone benchtops, gas stove & stainless steel appliances
- Walk-in butlers pantry leads off from the kitchen
- Open plan living & dining with direct access to patio
- Four bedrooms all fitted with built-in wardrobes