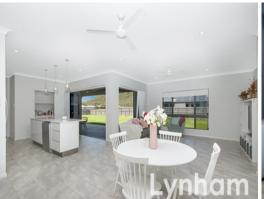

#### THE PROPERTY

- Expansive 239sqm layout offering a versatile layout
- Outdoor entertaining area extending onto fenced rear yard
- Master bedroom appointed with walk-in wardrobe and ensuite
- Well appointed kitchen with stone benchtops, gas stove & stainless steel appliances
- Walk-in butlers pantry leads off from the kitchen
- Open plan living & dining with direct access to patio
- Four bedrooms all fitted with built-in wardrobes