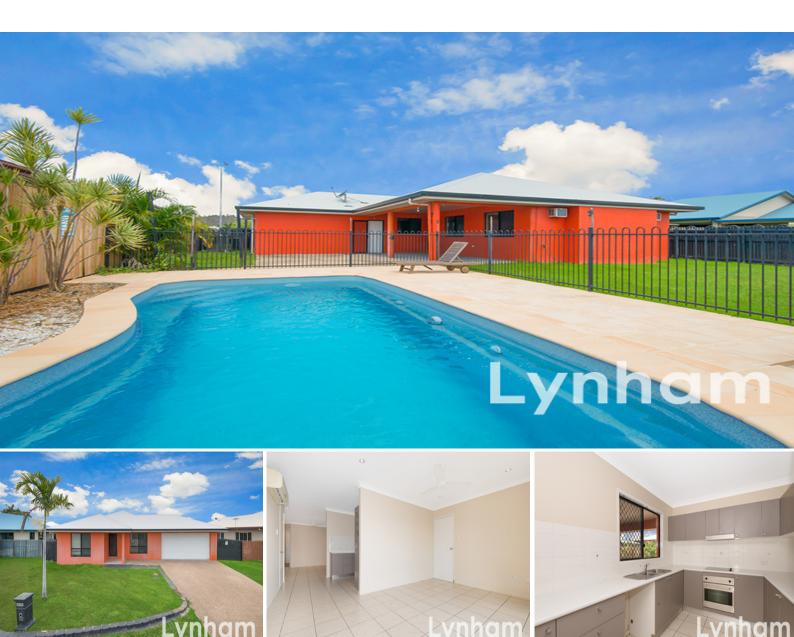

## 52 Summerland Drive DEERAGUN

# Large 4 Bedroom Family Home With In-Ground Pool

This fantastic family home should definitely be on your list of homes to inspect? Situated on 657sqm approx allotment this home offers a large in-ground pool while still offering a large fenced yard. It offers a highly versatile layout with enough space for a large family. With multiple living areas separated by a modern, central kitchen it is a design to maximize light and space.

#### THE PROPERTY

- 4 generous size bedrooms all with wardrobes
- Large combined living & dining room
- Formal family room to the front of the property.
- Large kitchen with ample storage
- Family size main bathroom with shower/bath combination & separate toilet