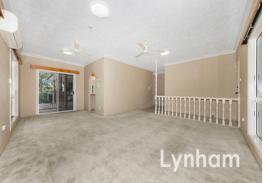

#### THE PROPERTY

- 3 bedrooms all with built-in wardrobes
- Large 40sqm multi-use room ideal for teenagers or young adults
- 2 large bathrooms
- Combined living and dining areas
- Separate family room
- Modern Galley style kitchen with ample storage
- Fully air conditioned; ceiling fans throughout
- Large patio overlooking the in-ground pool
- Solar hot water