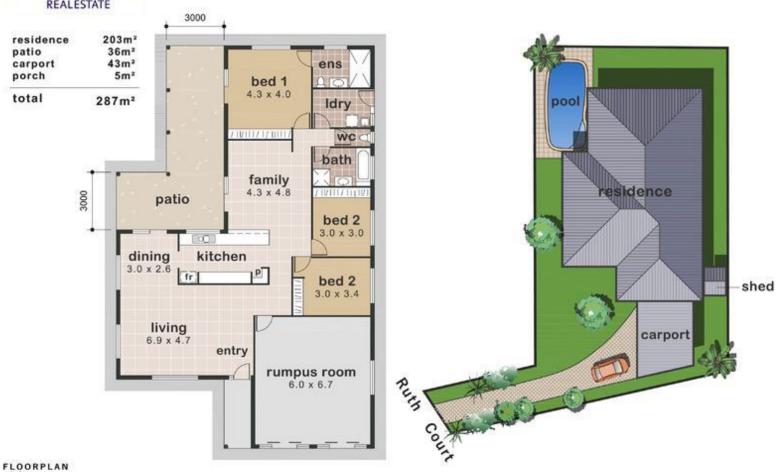

#### THE PROPERTY

- 3 bedrooms all with built-in wardrobes
- Large 40sqm multi-use room ideal for teenagers or young adults
- 2 large bathrooms
- Combined living and dining areas
- Separate family room
- Modern Galley style kitchen with ample storage
- Fully air conditioned; ceiling fans throughout
- Large patio overlooking the in-ground pool
- Solar hot water