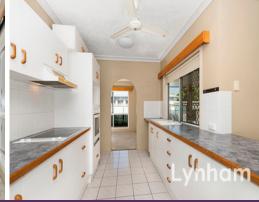

#### THE PROPERTY

- 3 bedrooms all with built-in wardrobes
- Large 40sqm multi-use room ideal for teenagers or young adults
- 2 large bathrooms
- Combined living and dining areas
- Separate family room
- Modern Galley style kitchen with ample storage
- Fully air conditioned; ceiling fans throughout
- Large patio overlooking the in-ground pool
- Solar hot water