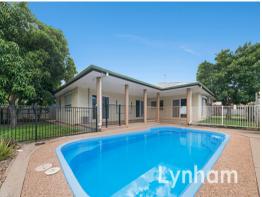

#### THE PROPERTY

- 3 bedrooms all with built-in wardrobes
- Large 40sqm multi-use room ideal for teenagers or young adults
- 2 large bathrooms
- Combined living and dining areas
- Separate family room
- Modern Galley style kitchen with ample storage
- Fully air conditioned; ceiling fans throughout
- Large patio overlooking the in-ground pool
- Solar hot water