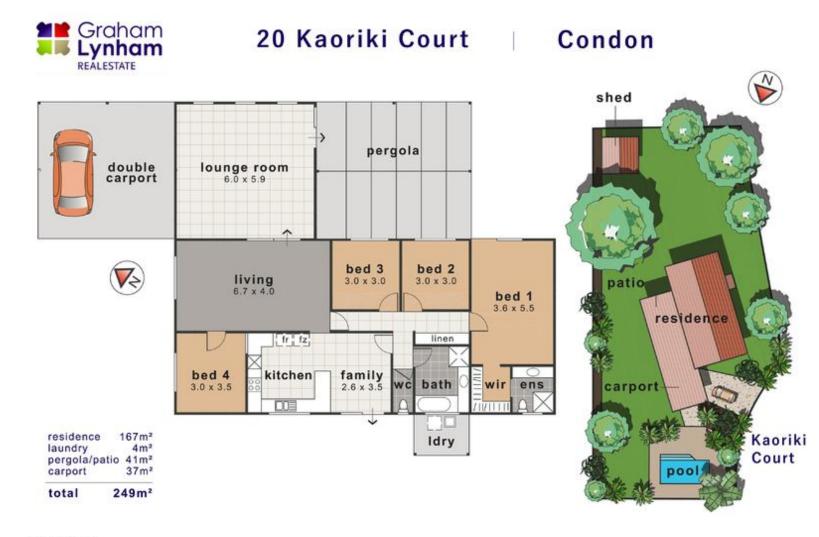

## THE PROPERTY

- 4 generous size bedrooms
- Main bedroom includes walk through wardrobe into renovated ensuite
- Large family area
- Separate dining and living areas
- Large kitchen with ample storage
- Renovated main bathroom with shower and bath
- Large in-ground pool
- External laundry
- Patio overlooking the established gardens

## \$349,000

Type: Sold Date: Land: House 10/11/2017 1434 m2

2

**Nathan Lynham** 0427 695 162

Whilst care has been taken to produce an accurate representation, this illustration is indicitive only and interested parties should undertake their own investigations