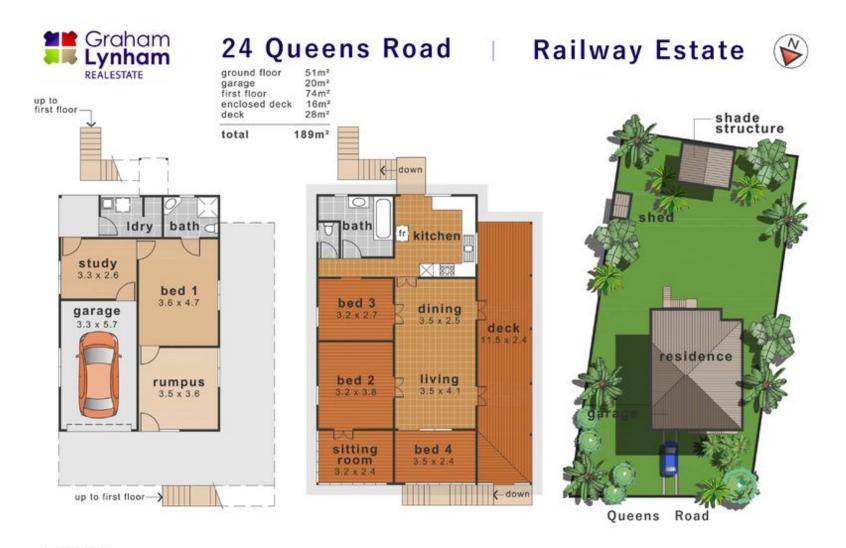

## \$305,000 - \$325,000

| Туре:      |  |
|------------|--|
| Sold Date: |  |
| Land:      |  |

House 20/12/2017 827 m2

**Nathan Lynham** 0427 695 162

**Graham Lynham** 0447 250 222

FLOORPLAN solutions.com.au real estate plans

Whilst care has been taken to produce an accurate representation, this illustration is indicitive only and interested parties should undertake their own investigations