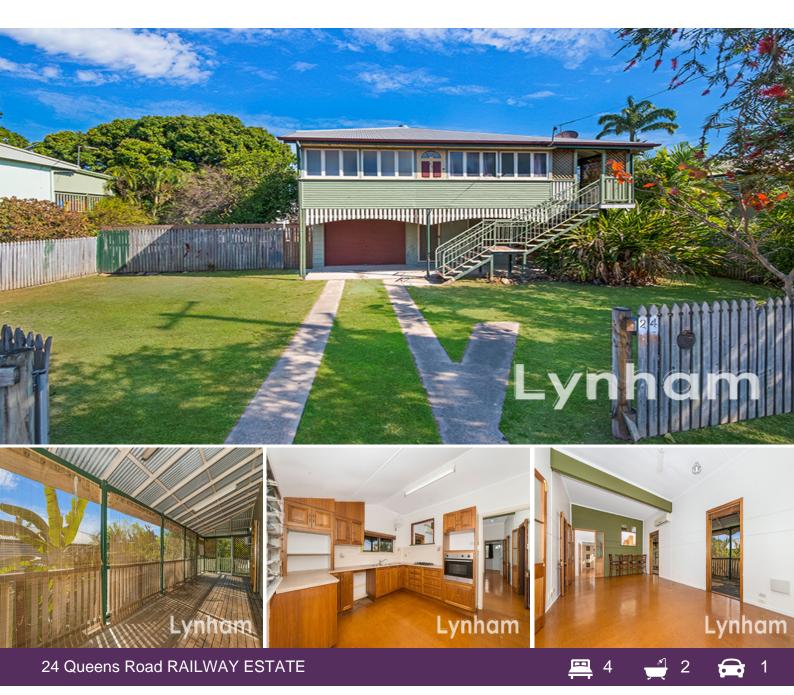

## Inner City Character Filled Home

This home has the space and character charm that you would expect of a Queenslander. Located in the thriving suburb of Railway Estate this house has plenty of room to raise a family or entertain on the spacious rear entertainment area overlooking the peaceful surroundings. With close access to schools including Townsville State High School, Saint Margaret Marys and just minutes away from the inner city. This property presents an outstanding opportunity within the inner city for both families and investors alike.

## THE PROPERTY

- Large combined living & dining area
- Large kitchen with plenty of storage.
- 4 Bedrooms( Three Upstairs & one downstairs)
- Main bedroom with benefit of sitting room
- Renovated Main bathroom with separate toilet and laundry chute

## \$305,000 - \$325,000

| Туре:      |  |
|------------|--|
| Sold Date: |  |
| Land:      |  |

House 20/12/2017 827 m2

**Nathan Lynham** 0427 695 162

**Graham Lynham** 0447 250 222

FLOORPLAN solutions.com.au real estate plans