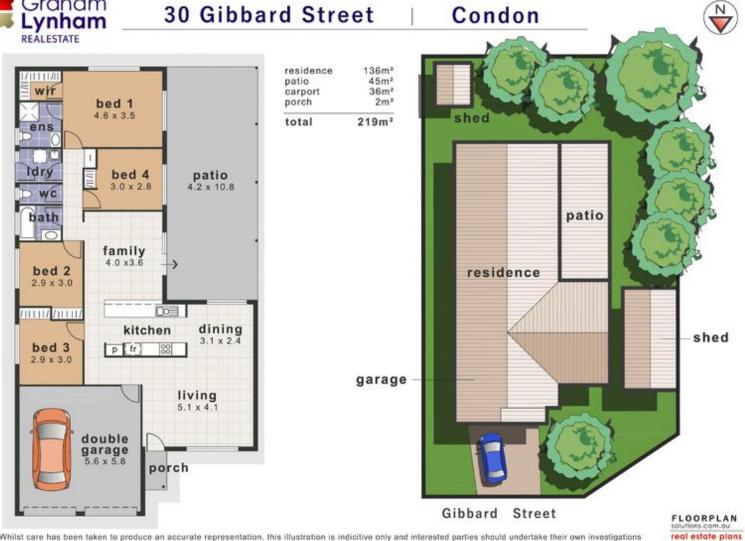

## 30 Gibbard Street CONDON

## Large Family Home With Shed - needs a little love

With a little love this home can be transformed.

Located in a quiet street this fantastic family home should definitely be on your list of homes to inspect! It offers a highly versatile layout with enough space for a large family. With multiple living areas separated by a modern, central kitchen it is a design to maximize light and space.

## THE PROPERTY

- 4 generous size bedrooms all with built-ins
- Large combined dining and lounge room
- Separate family area of the kitchen