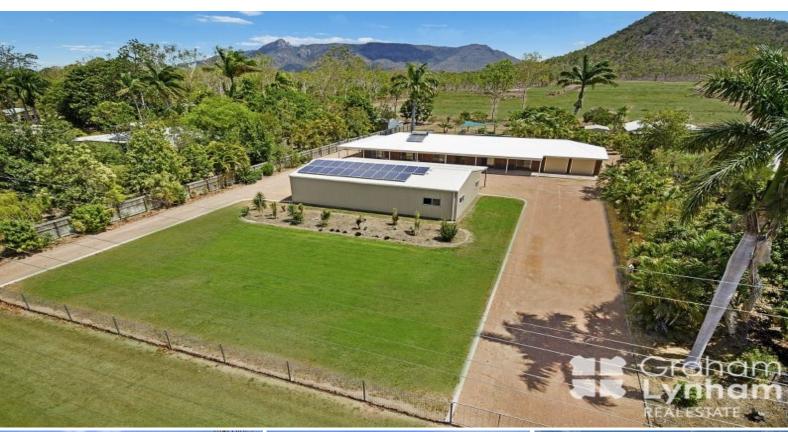

## 125 Ring Road ALICE RIVER

Type:

Land:

\$475000

Sold Date:

House 23/09/2016 4000 m2

### Country living with 9x15m Powered shed & Pool

This easily maintainable, single level property offers an incredible 4000sqm allotment which is fully fenced and perfectly private.

Designed with the space the large allotment offers, with sweeping verandas that wrap the home which are perfect to enjoy the beautiful aspect, an in ground pool and large shed? it really does offer a little of something for everyone.

#### THE PROPERTY

- 4 generous size bedrooms
- Master bedroom has walk through robe and private Ensuite
- All bedrooms have built in robes
- Open plan living/dining area with cathedral ceilings
- New carpet to bedrooms
- Tradition timber kitchen with new stainless steel appliances