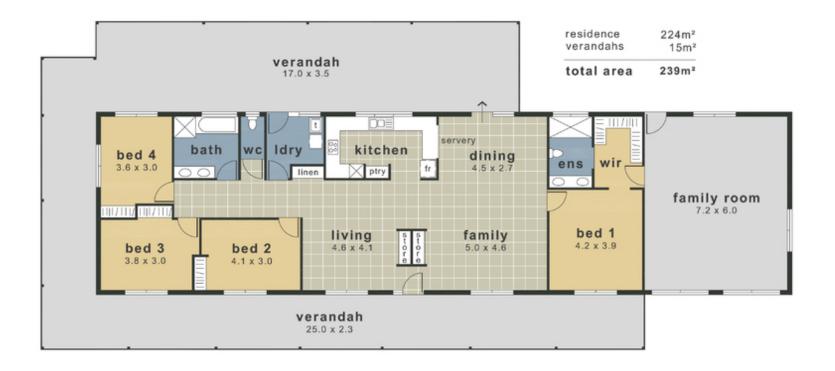

### Country living with 9x15m Powered shed & Pool

This easily maintainable, single level property offers an incredible 4000sqm allotment which is fully fenced and perfectly private.

Designed with the space the large allotment offers, with sweeping verandas that wrap the home which are perfect to enjoy the beautiful aspect, an in ground pool and large shed? it really does offer a little of something for everyone.

#### THE PROPERTY

- 4 generous size bedrooms
- Master bedroom has walk through robe and private Ensuite
- All bedrooms have built in robes
- Open plan living/dining area with cathedral ceilings
- New carpet to bedrooms
- Tradition timber kitchen with new stainless steel appliances