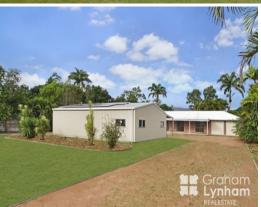

### Country living with 9x15m Powered shed & Pool

This easily maintainable, single level property offers an incredible 4000sqm allotment which is fully fenced and perfectly private.

Designed with the space the large allotment offers, with sweeping verandas that wrap the home which are perfect to enjoy the beautiful aspect, an in ground pool and large shed? it really does offer a little of something for everyone.

#### THE PROPERTY

- 4 generous size bedrooms
- Master bedroom has walk through robe and private Ensuite
- All bedrooms have built in robes
- Open plan living/dining area with cathedral ceilings
- New carpet to bedrooms
- Tradition timber kitchen with new stainless steel appliances